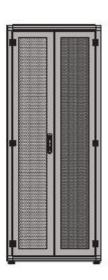

### DATACENTER TECH CABINETS

Front and rear grilled door, side blind panels

Datacenter TECH cabinets are designed for the containment of all kinds of server computers and 19" active components that are available in the networking market. The rack can house 19" accessories and it is suitable for the installation of specific accessories with increased depth to contain and support non-modular devices. They are available with width of 800 mm and depth of 1000 or 1200 mm, front grilled door, rear grilled double door and 2-section blind side panels.

#### **MAIN FEATURES**

- Steel sheet structure
- Colour: Grey RAL 7035 or Black RAL 9005 (on request)
- Front grilled door and rear grilled double door with swing handles locking system at 3-points
- Door opening 180°
- 2-section blind side panels removable with locking key
- Ventilation slits for exhaust air and holes for the installation under the roof of ventilation units
- Brush strip cable entry on the base of rack
- Roof and floor base panels with removable trapdoors for cable inlet
- No. 4 19" uprights with unit number and adjustable in depth
- IP20 protection degree according to EN 60529
- Earthing kit
- No. 4 levelling feet
- Loading weight with levelling feet: 2000 Kg
- Compliant with standard IEC 60297, EN 61587-1, EN 60917