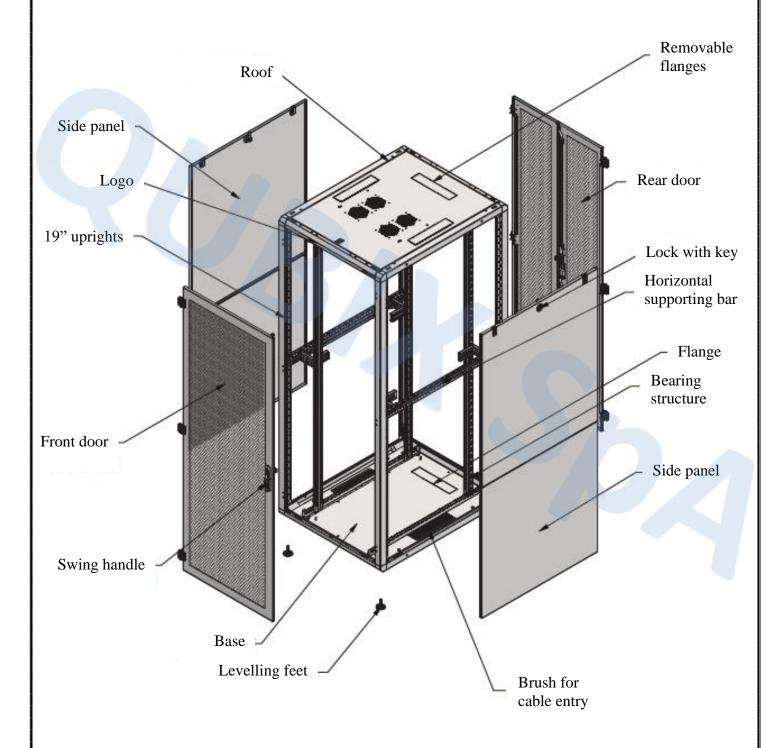

#### **MAIN FEATURES**

- Steel sheet structure
- Colour: Grey RAL 7035 or Black RAL 9005 (on request)
- Front grilled door and rear grilled double door with swing handles locking system at 3-points
- Door opening 180°
- 2-section blind side panels removable with locking key
- Ventilation slits for exhaust air and holes for the installation under the roof of ventilation units
- Brush strip cable entry on the base of rack
- Roof and floor base panels with removable trapdoors for cable inlet
- No. 4 19" uprights with unit number and adjustable in depth
- IP20 protection degree according to EN 60529
- Earthing kit
- No. 4 levelling feet
- Loading weight with levelling feet: 2000 Kg
- Compliant with standard IEC 60297, EN 61587-1, EN 60917