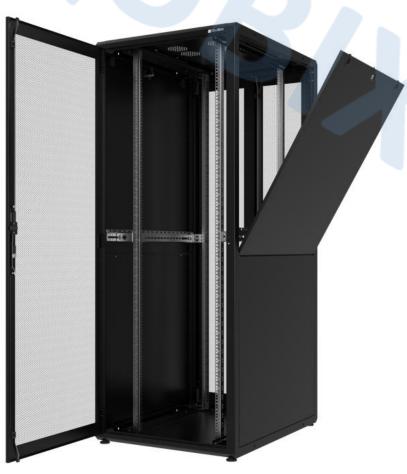

### DATACENTER TECH CABINETS

Front and rear grilled door, side blind panels

Datacenter TECH cabinets are designed for the containment of all kinds of server computers and 19" active components that are available in the networking market. The rack can house 19" accessories and it is suitable for the installation of specific accessories with increased depth to contain and support non-modular devices. They are available with width of 800 mm and depth of 1000 or 1200 mm, front grilled door, rear grilled double door and 2-section blind side panels.

#### **MAIN FEATURES**

- Steel sheet structure
- Colour: Grey RAL 7035 or Black RAL 9005 (on request)
- Front grilled door and rear grilled double door with swing handles locking system at 3-points
- Door opening 180°
- 2-section blind side panels removable with locking key
- Ventilation slits for exhaust air and holes for the installation under the roof of ventilation units
- Brush strip cable entry on the base of rack
- Roof and floor base panels with removable trapdoors for cable inlet
- No. 4 19" uprights with unit number and adjustable in depth
- IP20 protection degree according to EN 60529
- Earthing kit
- No. 4 levelling feet
- Loading weight with levelling feet: 2000 Kg
- Compliant with standard IEC 60297, EN 61587-1, EN 60917