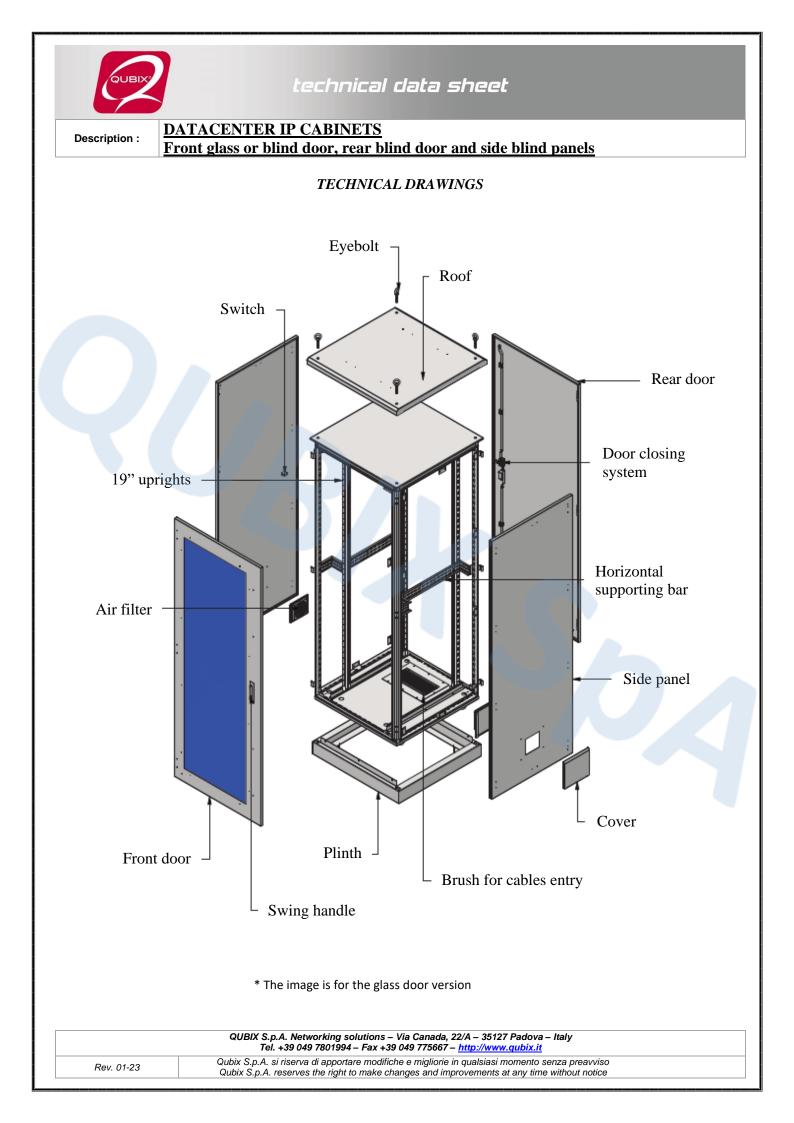

## **DATACENTER IP CABINETS** Front glass or blind door, rear blind door and side blind panels

Datacenter IP cabinets are designed for the containment of all the main types of servers and 19" modular active equipment available in the networking market in environments where it is required a high protection degree. Racks have an IP55 protection degree and are available with a width of 600 or 800 mm and a depth of 1000 mm, equipped with front glass or blind door, rear door and blind side panels.

## **GENERAL CHARACTERISTICS**

- Steel sheet structure
- Colour: Grey RAL 7035
- Front glass or blind door with 3-point closing system
- Rear blind door with 3-point closing system
- Blind side panels
- Door opening with lever system
- Removable roof
- No. 4 lifting eyebolts
- Brush strip cable entry on the base of the cabinet
- No. 4 numbered 19" uprights in accordance with IEC 60297-1 adjustable in depth
- Holes for the installation under roof of ventilation units
- Side filters for cabinet ventilation with external protective covers
- Plinth of 100 mm height
- IP55 degree of protection in accordance with EN 60529
- Impact resistance rating IK10 for cabinets with blind doors;
  IK09 for cabinets with glass doors
- Earthing kit
- Loading weight: 750Kg