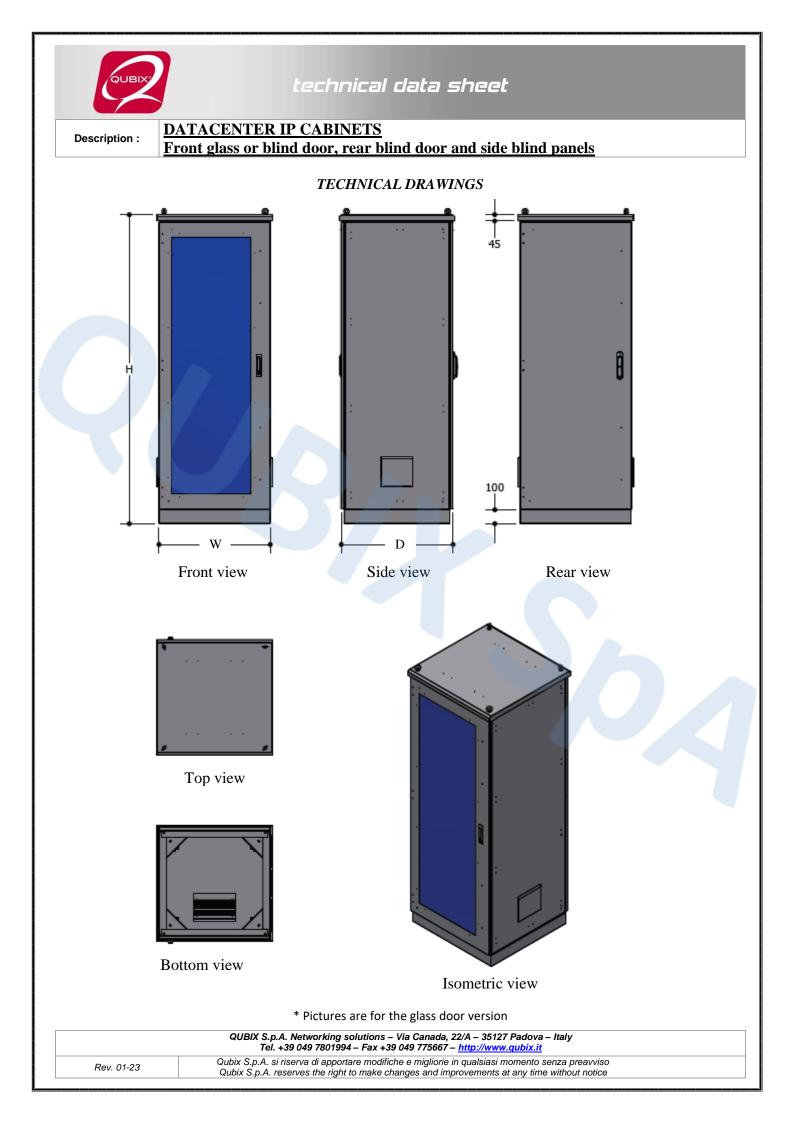

## **DATACENTER IP CABINETS** Front glass or blind door, rear blind door and side blind panels

Datacenter IP cabinets are designed for the containment of all the main types of servers and 19" modular active equipment available in the networking market in environments where it is required a high protection degree. Racks have an IP55 protection degree and are available with a width of 600 or 800 mm and a depth of 1000 mm, equipped with front glass or blind door, rear door and blind side panels.

| CODE    | DESCRIPTION                                    | DIMENSIONS (mm) |      |      | LOADING<br>WEIGHT |
|---------|------------------------------------------------|-----------------|------|------|-------------------|
|         |                                                | W               | D    | Н    | Kg                |
| 2009207 | Cabinet IP55 19" 600x1000x42U front glass door | 600             | 1000 | 2218 | 750               |
| 2009205 | Cabinet IP55 19" 800x1000x42U front glass door | 800             | 1000 | 2218 | 750               |
| 2009208 | Cabinet IP55 19" 600x1000x42U front blind door | 600             | 1000 | 2218 | 750               |
| 2009201 | Cabinet IP55 19" 800x1000x42U front blind door | 800             | 1000 | 2218 | 750               |

## **GENERAL CHARACTERISTICS**

- Steel sheet structure
- Colour: Grey RAL 7035
- Front glass or blind door with 3-point closing system
- Rear blind door with 3-point closing system
- Blind side panels
- Door opening with lever system
- Removable roof
- No. 4 lifting eyebolts
- Brush strip cable entry on the base of the cabinet
- No. 4 numbered 19" uprights in accordance with IEC 60297-1 adjustable in depth
- Holes for the installation under roof of ventilation units
- Side filters for cabinet ventilation with external protective covers
- Plinth of 100 mm height
- IP55 degree of protection in accordance with EN 60529
- Impact resistance rating IK10 for cabinets with blind doors;
  IK09 for cabinets with glass doors
- Earthing kit
- Loading weight: 750Kg