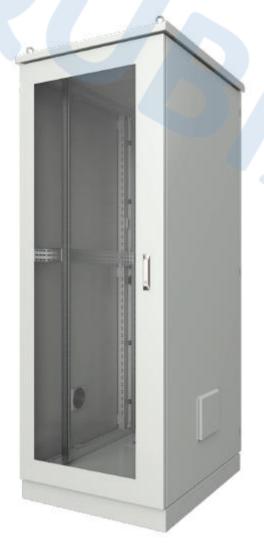

## **DATACENTER IP CABINETS** Front glass or blind door, rear blind door and side blind panels

Datacenter IP cabinets are designed for the containment of all the main types of servers and 19" modular active equipment available in the networking market in environments where it is required a high protection degree. Racks have an IP55 protection degree and are available with a width of 600 or 800 mm and a depth of 1000 mm, equipped with front glass or blind door, rear door and blind side panels.

## **GENERAL CHARACTERISTICS**

- Steel sheet structure
- Colour: Grey RAL 7035
- Front glass or blind door with 3-point closing system
- Rear blind door with 3-point closing system
- Blind side panels
- Door opening with lever system
- Removable roof
- No. 4 lifting eyebolts
- Brush strip cable entry on the base of the cabinet
- No. 4 numbered 19" uprights in accordance with IEC 60297-1 adjustable in depth
- Holes for the installation under roof of ventilation units
- Side filters for cabinet ventilation with external protective covers
- Plinth of 100 mm height
- IP55 degree of protection in accordance with EN 60529
- Impact resistance rating IK10 for cabinets with blind doors;
  IK09 for cabinets with glass doors
- Earthing kit
- Loading weight: 750Kg