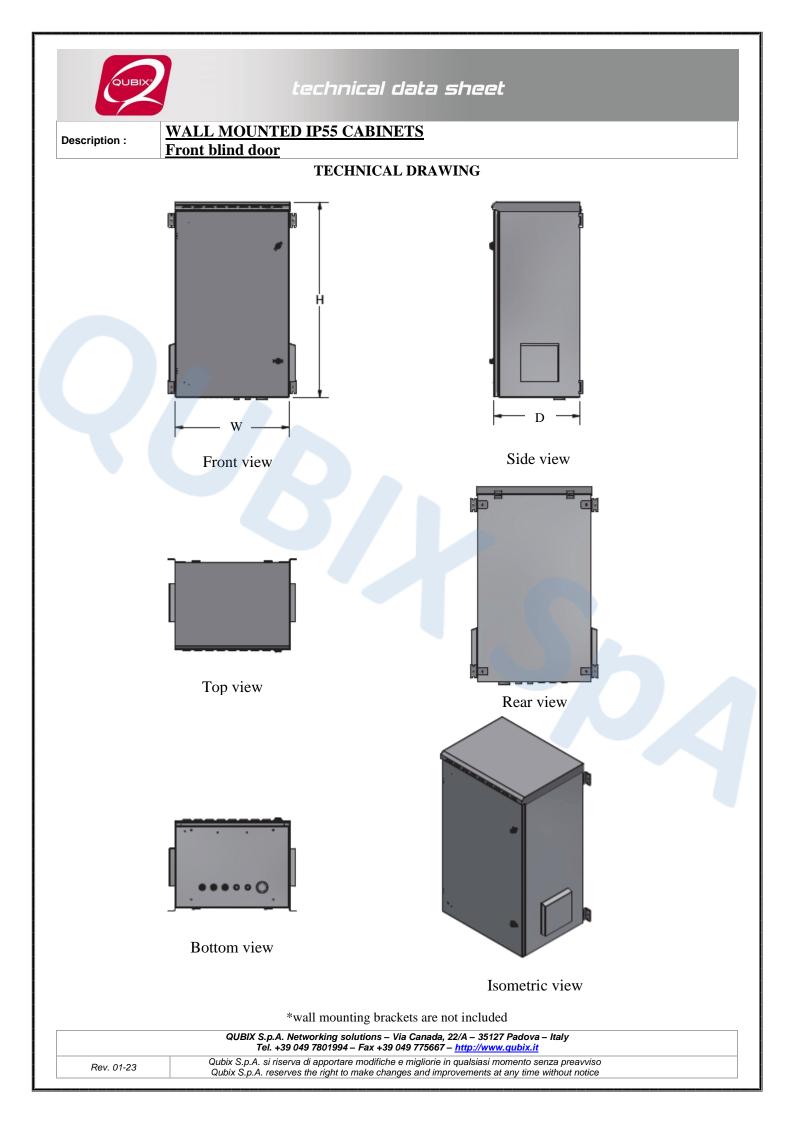

| CODE    | DESCRIPTION                             | DIMENSIONS (mm) |     |     | LOADING<br>WEIGHT |
|---------|-----------------------------------------|-----------------|-----|-----|-------------------|
|         |                                         | W               | D   | Н   | KG                |
| 2010302 | Cabinet IP55 19" 600x450x9U blind door  | 600             | 450 | 543 | 80                |
| 2010322 | Cabinet IP55 19" 600x600x9U blind door  | 600             | 600 | 543 | 80                |
| 2010303 | Cabinet IP55 19" 600x450x12U blind door | 600             | 450 | 676 | 100               |
| 2010323 | Cabinet IP55 19" 600x600x12U blind door | 600             | 600 | 676 | 100               |
| 2010304 | Cabinet IP55 19" 600x450x16U blind door | 600             | 450 | 854 | 120               |
| 2010324 | Cabinet IP55 19" 600x600x16U blind door | 600             | 600 | 854 | 120               |