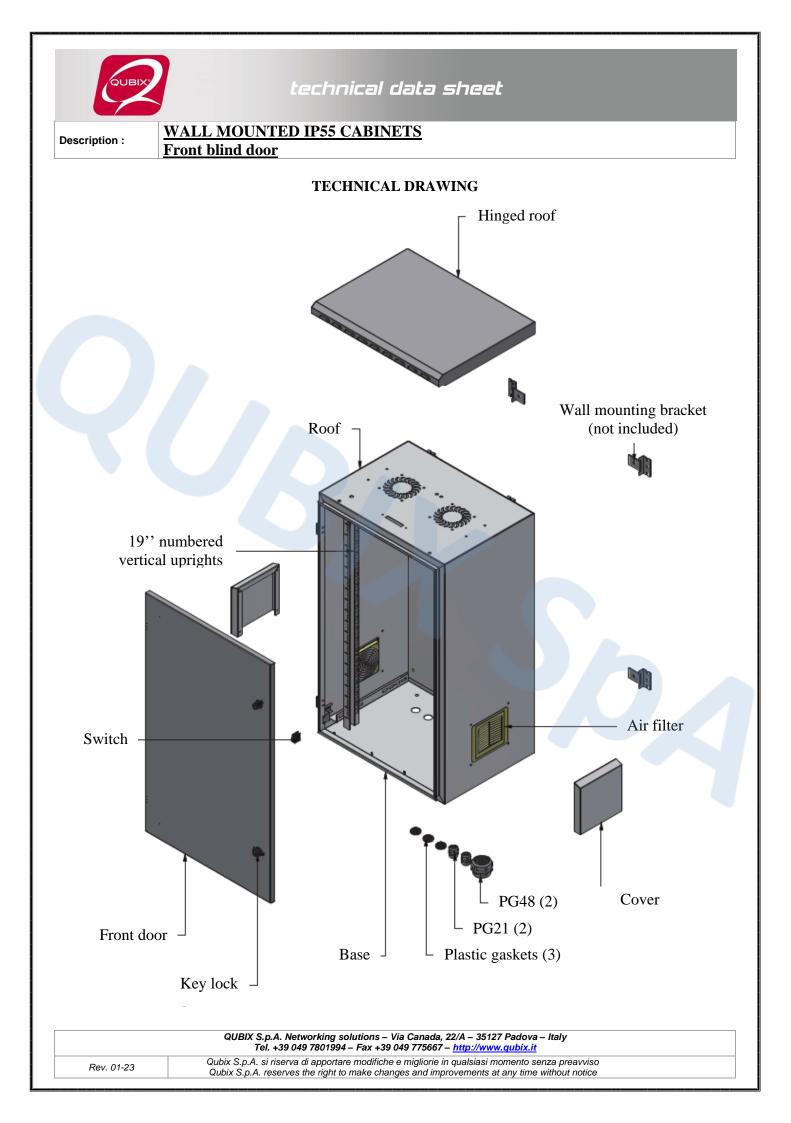

## WALL MOUNTED IP55 CABINETS Front blind door

Wall mounted IP55 cabinets are designed for the containment of the main equipment for structured cabling and LAN networks in environments where it is required a high protection degree. The solution with a new design allows the integration of a wide range of accessories needed in the most advanced hi-tech environments. Racks have an IP55 protection degree and are available with a depth of 450 or 600 mm, equipped with front blind door and hinged roof.

## GENERAL CHARACTERISTICS

- Steel sheet structure
- Colour: Grey RAL 7035
- Front blind door
- Locking system with double key locks
- No. 2 19" numbered front uprights adjustable in depth; no. 4 19" numbered front and rear uprights for racks with depth of 600 mm
- Cable inlets on the base with PG cable glands and plastic gaskets pre-installed
- Hinged roof with ventilation slots
- Roof is designed to house forced ventilation unit with 2 fans
- Air filters on the sides with external covers
- Degree of protection IP55 compliant to EN 60529
- Degree of impact resistance: IK10
- Equipped for grounding
- Loading weight: from 80 to 120 Kg depending on the model