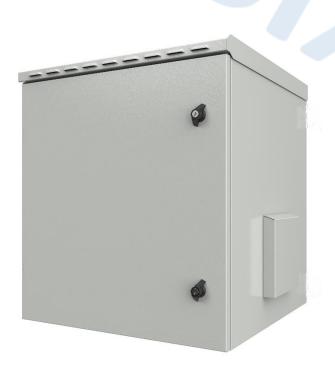

## WALL MOUNTED IP55 CABINETS Front blind door

Wall mounted IP55 cabinets are designed for the containment of the main equipment for structured cabling and LAN networks in environments where it is required a high protection degree. The solution with a new design allows the integration of a wide range of accessories needed in the most advanced hi-tech environments. Racks have an IP55 protection degree and are available with a depth of 450 or 600 mm, equipped with front blind door and hinged roof.

## GENERAL CHARACTERISTICS

- Steel sheet structure
- Colour: Grey RAL 7035
- Front blind door
- Locking system with double key locks
- No. 2 19" numbered front uprights adjustable in depth; no. 4 19" numbered front and rear uprights for racks with depth of 600 mm
- Cable inlets on the base with PG cable glands and plastic gaskets pre-installed
- Hinged roof with ventilation slots
- Roof is designed to house forced ventilation unit with 2 fans
- Air filters on the sides with external covers
- Degree of protection IP55 compliant to EN 60529
- Degree of impact resistance: IK10
- Equipped for grounding
- Loading weight: from 80 to 120 Kg depending on the model