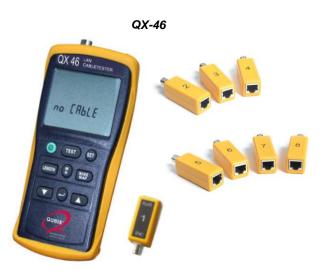

technical data sheet

Product Code : 2040053

Description : QX 46 LAN CABLE TESTER

## Main features

- Tester for testing of unshielded (UTP) and shielded (S-FTP) LAN cables of category 3/5 and coaxial cables
- It identifies the terminal connections according to ISO/IEC 11801, EN 50173 and ANSI/TIA 568
- It detects accurately all the possible wiring problems on RJ45, RJ12, RJ11 jacks (short, open or reversed connections, cross pairs, split-pairs). It is possible to locate precisely the distance of non-compliance found in the wiring, just proceed to the calibration of NVP following the simple steps outlined in the manual
- It measures cable length
- Use the arrow keys to proceed to the programming of the basic functions of tests to be customized according to the wiring; you can select the type of cable (UTP, FTP or COAX), the category, the size of conductor and enable or disable the beep ON (passed test) and OFF (failed test).
- It stores up to 99 test reports
- Auto-off function for low power consumption
- Duration: 60 hours of continuous work.

| Display                         | Two lines characters LCD display (16 characters each)                                                                                                                                                                                                                                                   |
|---------------------------------|---------------------------------------------------------------------------------------------------------------------------------------------------------------------------------------------------------------------------------------------------------------------------------------------------------|
| Connectors                      | RJ45 & BNC                                                                                                                                                                                                                                                                                              |
| Category                        | CAT3, CAT5                                                                                                                                                                                                                                                                                              |
| Faults<br>Status                | Opens, shorts, reversed pairs, crossed pairs, split pair                                                                                                                                                                                                                                                |
| Test Type                       | TEST provides a pass / fail report on the cable under test. In case a failure has been detected, the display offers additional diagnostic information.<br>LENGTH provides the length of each pair (in case a twisted pair cable is being tested).<br>WIRE MAP provides the detail wiring for the cable. |
| Cable<br>Length                 | Range 2 to 999 ft or 1.0 to 350 m.<br>Resolution 1 ft or 0.5 m.<br>Accuracy 5% + 3 ft or 5% + 1 m                                                                                                                                                                                                       |
| Memory                          | Max 99 test reports can be stored                                                                                                                                                                                                                                                                       |
| Power                           | 6 pcs 1.5V size AAA alkaline battery                                                                                                                                                                                                                                                                    |
| Input<br>Protection             | The inputs withstand telephone ringing and loop voltages                                                                                                                                                                                                                                                |
| Size and<br>Weight              | 152 mm x 72 mm x 35 mm / Approx. 360 g                                                                                                                                                                                                                                                                  |
| Enviroment<br>Conditions        | Operating temperature : 0°C to +50°C , Storage temperature : -20°C to + 60°C                                                                                                                                                                                                                            |
| Accessorie<br>s                 | Instruction manual , carry case , 1 UTP Category 5 patch cable, 1 RJ45F - RJ45F female coupler, cable identifier #1 for wiring map.                                                                                                                                                                     |
| Additional<br>remote<br>modules | Cod. 2040054 Remote modules from number #2 to number #4<br>Cod. 2040055 Remote modules from number #5 to number #8                                                                                                                                                                                      |